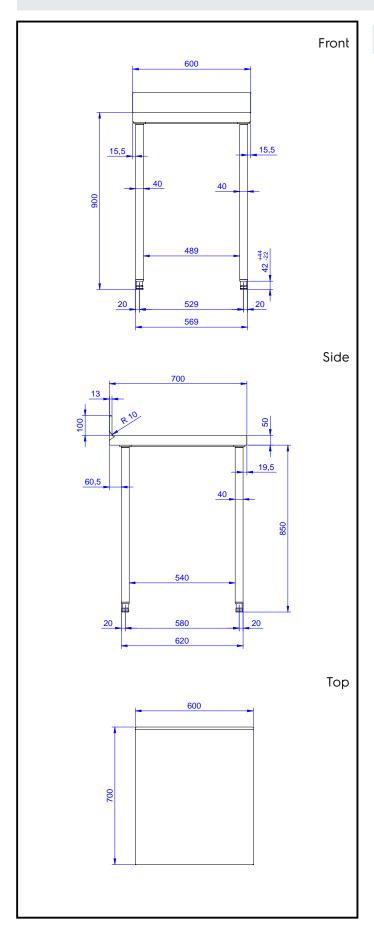

## **Key Information:**

External dimensions, Width:

133228 (TG600UN) 600 mm
External dimensions, Depth: 700 mm
External dimensions, Height: 1000 mm
Upstand Dimensions, Height: 100 mm
Upstand Dimensions, Depth: 13 mm
Upstand Dimensions, Radius: R=8
Worktop thickness: 50 mm
Net weight: 21 kg